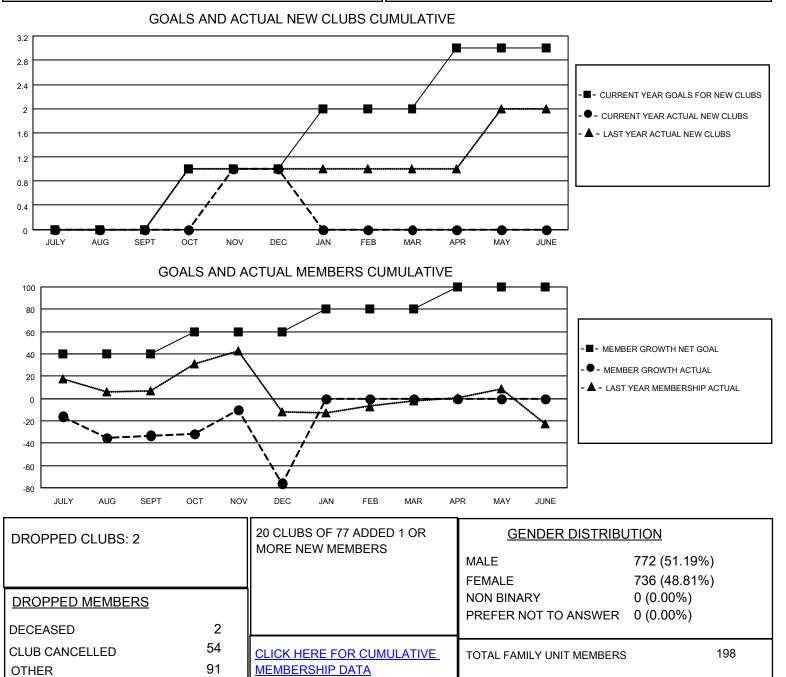

## LOCATION ROMANIA

District 124

Results as of: 12/31/2022

| Clubs                 |               |           |               | Members               |                         |                         |                                                    |
|-----------------------|---------------|-----------|---------------|-----------------------|-------------------------|-------------------------|----------------------------------------------------|
| RESULTS FOR 2022-2023 |               |           |               | RESULTS FOR 2022-2023 |                         |                         |                                                    |
| QUARTER               | NEW CLUB GOAL | NEW CLUBS | DROPPED CLUBS | QUARTER ME            | MBER GROWTH NET<br>GOAL | MEMBER GROWTH<br>ACTUAL | DROPPED<br>MEMBERS ACTUAL<br>(including transfers) |
| JULY/AUG/SEPT         | 0             | 0         | 0             | JULY/AUG/SEPT         | 40                      | 31                      | 49                                                 |
| OCT/NOV/DEC           | 1             | 1         | 2             | OCT/NOV/DEC           | 20                      | 55                      | 98                                                 |
| JAN/FEB/MAR           | 1             | 0         | 0             | JAN/FEB/MAR           | 20                      | 0                       | 0                                                  |
| APR/MAY/JUNE          | 1             | 0         | 0             | APR/MAY/JUNE          | 20                      | 0                       | 0                                                  |